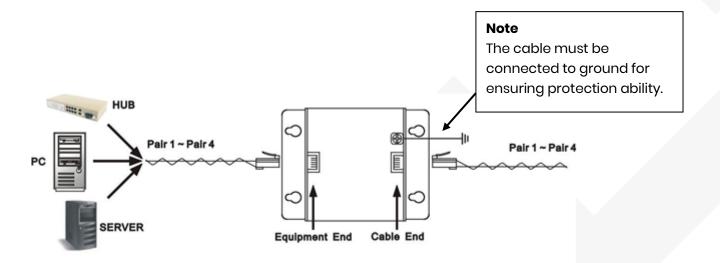

**Surge Protector** 

# **User Manual**

Model: SP006

Network, IP Camera Surge Protector



#### Introduction

SP006 is a surge protector designed to protect network devices from high voltage surges, supporting bandwidth up to 100Mbps...

#### **Features**

- Supports bandwidth up to 100Mbps
- Response time less than 1 ns..

### **Installation View**



## Specification

| ITEM NO.                      | SP006                                          |  |
|-------------------------------|------------------------------------------------|--|
| Support                       |                                                |  |
| Network Bandwidth             | 10/100/1000 Mbps                               |  |
| Response Time                 | Less than 1ns                                  |  |
| Max. Surge Voltage            | 4 KV                                           |  |
| Surge Life                    | 300 times (100A per surge)                     |  |
| Normal Resistance Across Coax | 10,000 ΜΩ                                      |  |
| Surge Resistance              | Approx, 0Ω                                     |  |
| Band